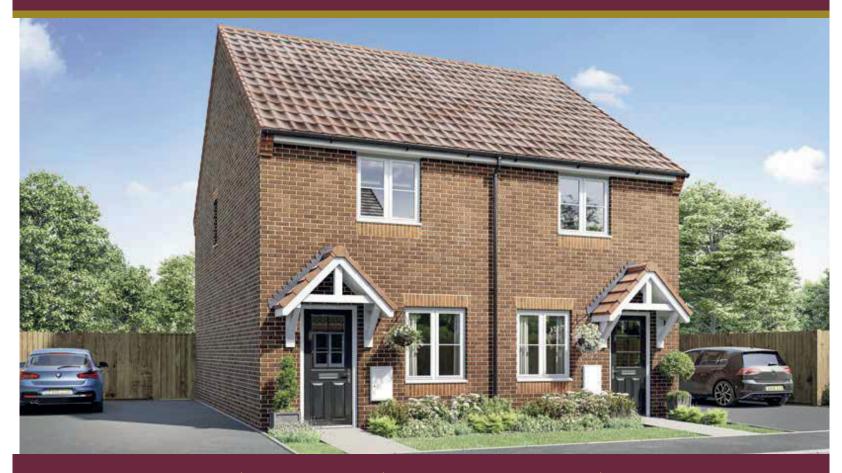

# THE HEMINGBY

2 bedroom home

| Front aspect living room | Kitchen/dining area with French Doors | | Fitted wardrobe to bedroom two | One further bedroom and family bathroom | Allocated parking spaces |