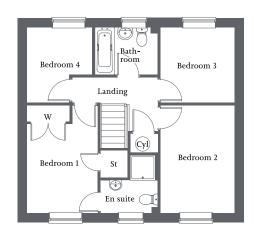

| Bedroom 1<br>(incl. wardrobe) | 3.85m x 2.65m | 12'8" x 8'4" |
|-------------------------------|---------------|--------------|
| En suite                      | 2.33m x 1.43m | 7'8" x 4'8"  |
| Bedroom 2                     | 3.85m x 2.53m | 12'8" x 8'8" |
| Bedroom 3                     | 2.50m x 2.43m | 8'2" x 8'0"  |
| Bedroom 4                     | 2.69m x 2.33m | 8'10" x 7'8" |
| Bathroom                      | 2.23m x 1.69m | 7'4" x 5'7"  |