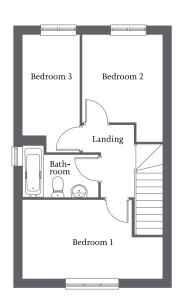

# THE NETTLEHAM

3 bedroom home

Living/dining area with French Doors to rear | Separate kitchen | Front aspect bedroom 1 | Two further bedrooms and family bathroom | Allocated parking spaces |

# **Ground Floor**

| Living/Dining Area | 4.58m x 3.58m | 15'0" x 11'8" |
|--------------------|---------------|---------------|
| Kitchen            | 3.16m x 2.44m | 10'4" x 8'0"  |

| Bedroom 1 | 4.58m x 2.57m | 14'10" x 8'4" |
|-----------|---------------|---------------|
| Bedroom 2 | 2.87m x 2.62m | 9'4" x 8'6"   |
| Bedroom 3 | 3.34m x 1.86m | 10'10" x 6'1" |
| Bathroom  | 2.47m x 1.38m | 8'1" x 4'5"   |