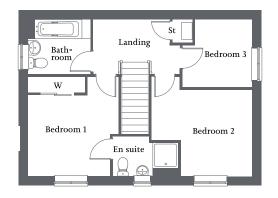

# THE NETTLEHAM

3 bedroom home

Living/dining area with French Doors to rear | Separate kitchen | Front aspect bedroom 1 | Two further bedrooms and family bathroom | Allocated parking spaces |

# **Ground Floor**

| Living/Dining Area | 4.58m x 3.58m | 15'0" x 11'8" |
|--------------------|---------------|---------------|
| Kitchen            | 3.16m x 2.44m | 10'4" x 8'0"  |

| Bedroom 1 | 4.58m x 2.57m | 14'10" x 8'4" |
|-----------|---------------|---------------|
| Bedroom 2 | 2.87m x 2.62m | 9'4" x 8'6"   |
| Bedroom 3 | 3.34m x 1.86m | 10'10" x 6'1" |
| Bathroom  | 2.47m x 1.38m | 8'1" x 4'5"   |