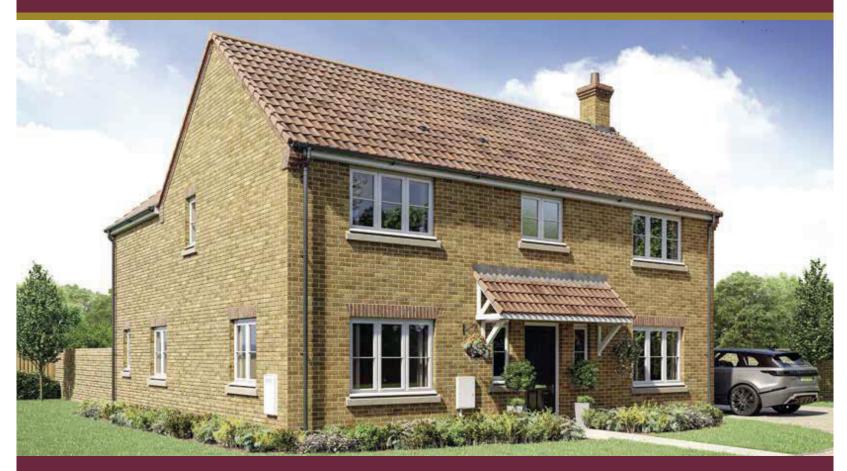

*

| Living Room         | 7.00m x 3.70m | 23'0" x 12'2" |
|---------------------|---------------|---------------|
| Kitchen/Dining Area | 7.00m x 4.39m | 23'0" x 14'5" |
| Utility             | 1.95m x 1.75m | 6'5" x 5'9"   |



| Bedroom 1                 |               |                |
|---------------------------|---------------|----------------|
| (excl. wardrobe & recess) | 3.30m x 3.05m | 10'10" x 10'0" |
| En suite                  | 2.18m x 1.46m | 7'2" x 4'9"    |
| Bedroom 2                 | 3.74m x 3.02m | 12'3" x 9'11"  |
| Bedroom 3                 | 3.92m x 2.54m | 12'10" x 8'4"  |
| Bedroom 4                 | 2.86m x 2.18m | 9'5" x 7'2"    |
| Bedroom 5                 | 2.89m x 2.15m | 9'6" x 7'1"    |
| Bathroom                  | 2.43m x 2.18m | 8'0" x 7'2"    |





Living room with French Doors to rear | Open-plan kitchen/dining/family area with French Doors | Utility |

Bedroom 1 with en suite and fitted wardrobe | Three further bedrooms and family bathroom | Single garage and parking space(s) |



### **Ground Floor**

| Living Room | 5.75m x 3.51m | 18'10" x 11'6" |
|-------------|---------------|----------------|
| Kitchen     | 4.80m x 3.27m | 15'8" x 10'9"  |
| Family Area | 3.42m x 2.60m | 11'2" x 8'5"   |
| Dining Area | 3.27m x 2.95m | 10'7" x 9'7"   |
| Utility     | 2.26m x 2.02m | 7'5" x 6'8"    |



| Bedroom 1 (incl. wardrobes)   | 5.05m x 3.27m | 16'7" x 10'9" |
|-------------------------------|---------------|---------------|
| En suite                      | 2.33m x 1.43m | 7'8" x 4'8"   |
| Bedroom 2                     | 3.73m x