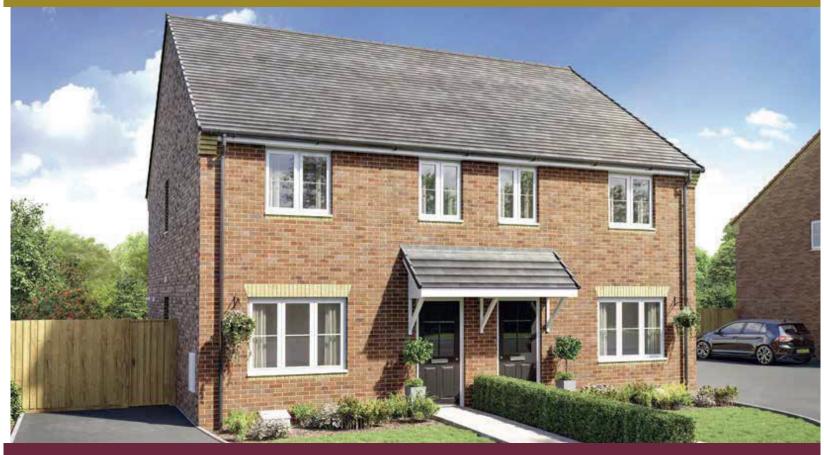

# THE NETTLEHAM

3 bedroom home

Living/dining area with French Doors to rear | Separate kitchen | Front aspect bedroom 1 | Two further bedrooms and family bathroom | Allocated parking spaces |