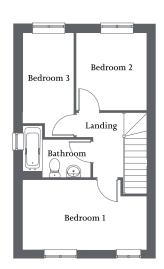

# **Ground Floor**

| Living/Dining Area | 4.58m x 3.58m | 15'0" x 11'8" |
|--------------------|---------------|---------------|
| Kitchen            | 3.16m x 2.44m | 10'4" x 8'0"  |

| Bedroom 1 | 4.58m x 2.57m | 14'10" x 8'4" |
|-----------|---------------|---------------|
| Bedroom 2 | 2.87m x 2.62m | 9'4" x 8'6"   |
| Bedroom 3 | 3.34m x 1.86m | 10'10" x 6'1" |
| Bathroom  | 2.47m x 1.38m | 8'1" x 4'5"   |