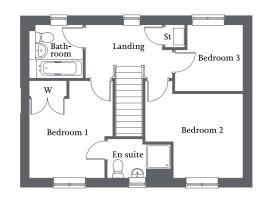

# THE NETTLEHAM

3 bedroom home

Living/dining area with French Doors to rear | Separate kitchen | Front aspect bedroom 1 | Two further bedrooms and family bathroom | Allocated parking spaces |

# **Ground Floor**

| Living/Dining Area | 4.58m x 3.58m | 15'0" x 11'8" |
|--------------------|---------------|---------------|
| Kitchen            | 3.16m x 2.44m | 10'4" x 8'0"  |

| Bedroom 1 | 4.58m x 2.57m | 14'10" x 8'4" |
|-----------|---------------|---------------|
| Bedroom 2 | 2.87m x 2.62m | 9'4" x 8'6"   |
| Bedroom 3 | 3.34m x 1.86m | 10'10" x 6'1" |
| Bathroom  | 2.47m x 1.38m | 8'1" x 4'5"   |