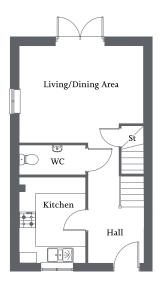

# THE NETTLEHAM

3 bedroom home

Living/dining area with French Doors to rear | Separate kitchen | Front aspect bedroom 1 | Two further bedrooms and family bathroom | Allocated parking spaces |

# **Ground Floor**

| Living/Dining Area | 4.58m x 3.58m | 15'0" x 11'8" |
|--------------------|---------------|---------------|
| Kitchen            | 3.16m x 2.44m | 10'4" x 8'0"  |

| Bedroom 1 | 4.58m x 2.57m | 14'10" x 8'4" |
|-----------|---------------|---------------|
| Bedroom 2 | 2.87m x 2.62m | 9'4" x 8'6"   |
| Bedroom 3 | 3.34m x 1.86m | 10'10" x 6'1" |
| Bathroom  | 2.47m x 1.38m | 8'1" x 4'5"   |