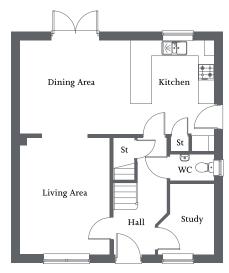

# THE MIDDLETHORPE

5 bedroom home

| Triple aspect living room with French Doors to rear garden | Kitchen/dining area with French Doors | Utility | | Bedroom 1 with en suite and fitted wardrobe | Four further bedrooms and family bathroom | Single garage and parking spaces |

# **Ground Floor**

| Living Room         | 7.00m x 3.70m | 23'0" x 12'2" |
|---------------------|---------------|---------------|
| Kitchen/Dining Area | 7.00m x 4.39m | 23'0" x 14'5" |
| Utility             | 1.95m x 1.75m | 6'5" x 5'9"   |