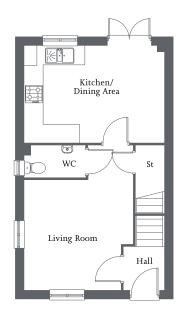

# THE HEMINGBY

2 bedroom home

| Front aspect living room | Kitchen/dining area with French Doors | | Fitted wardrobe to bedroom two | One further bedroom and family bathroom | Allocated parking spaces |

# **Ground Floor**

| Living Room      | 4.09m x 3.72m     | 13'6" x 12'2" |
|------------------|-------------------|---------------|
| Kitchen/Dining A | rea 3.72m x 2.47m | 12'2" x 8'1"  |
| Utility          | 2.06m x 1.27m     | 6'9" x 4'2"   |