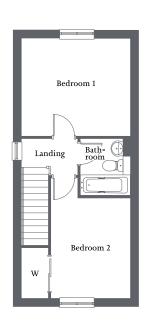

| Bedroom 1 | 3.72m x 2.77m | 12'2" x 9'1"  |
|-----------|---------------|---------------|
| Bedroom 2 | 3.09m x 2.71m | 10'1" x 8'10" |
| Bathroom  | 1.97m x 1.70m | 6'5" x 5'7"   |

| Front aspect living room | Kitchen/dining area with French Doors | | Fitted wardrobe to bedroom two | One further bedroom and family bathroom | Allocated parking space(s) |