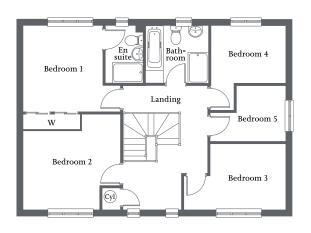

# **Ground Floor**

| Living Room      | 4.09m x 3.72m     | 13'6" x 12'2" |
|------------------|-------------------|---------------|
| Kitchen/Dining A | rea 3.72m x 2.47m | 12'2" x 8'1"  |
| Utility          | 2.06m x 1.27m     | 6'9" x 4'2"   |

| Bedroom 1 | 3.72m x 2.77m | 12'2" x 9'1"  |
|-----------|---------------|---------------|
| Bedroom 2 | 3.09m x 2.71m | 10'1" x 8'10" |
| Bathroom  | 1.97m x 1.70m | 6'5" x 5'7"   |

| Front aspect living room | Kitchen/dining area with French Doors | | Fitted wardrobe to bedroom two | One further bedroom and family bathroom | Allocated parking space(s) |