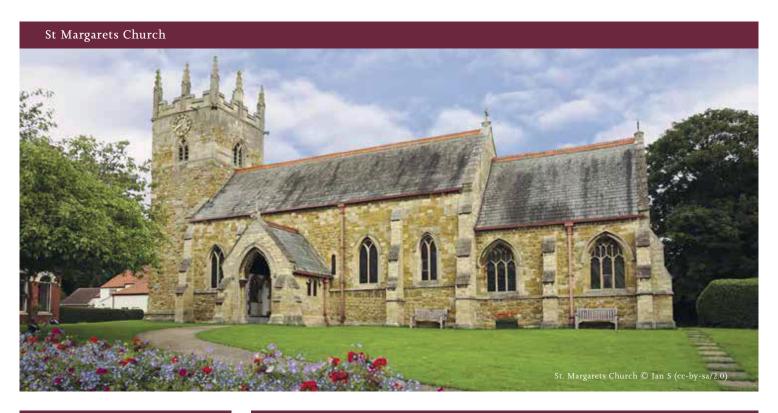

Mentioned in the Domesday Book, Laceby is a village with character and a rich history, with its Grade I listed parish church dating back to the 12th century. Now a close-knit community, there is a Morrisons supermarket in the village and other essential shops and services including a village GP surgery and a popular garden centre and tearoom.