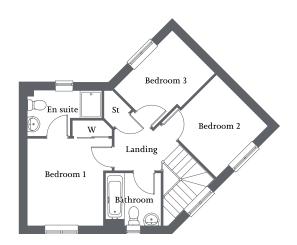

# THE NETTLEHAM

3 bedroom home

Living/dining area with French Doors to rear | Separate kitchen | Front aspect bedroom 1 | Two further bedrooms and family bathroom | Allocated parking spaces |

# **Ground Floor**

| Living/Dining Area | 4.58m x 3.58m | 15'0" x 11'8" |
|--------------------|---------------|---------------|
| Kitchen            | 3.16m x 2.44m | 10'4" x 8'0"  |

| Bedroom 1 | 4.58m x 2.57m | 14'10" x 8'4" |
|-----------|---------------|---------------|
| Bedroom 2 | 2.87m x 2.62m | 9'4" x 8'6"   |
| Bedroom 3 | 3.34m x 1.86m | 10'10" x 6'1" |
| Bathroom  | 2.47m x 1.38m | 8'1" x 4'5"   |