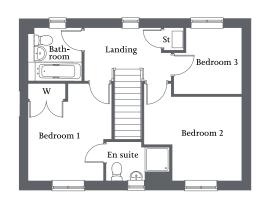

# THE NORMANBY

3 bedroom home

Dual aspect living room | Kitchen/dining area with French Doors |

| Bedroom 1 with en suite and fitted wardrobe | Two further bedrooms and family bathroom | Allocated parking spaces |

# **Ground Floor**

| Living Room        | 5.64m x 3.15m   | 18'6" x 10'4" |
|--------------------|-----------------|---------------|
| Kitchen/Dining Are | a 5.64m x 3.58m | 18'6" x 11'9" |

| Bedroom 1<br>(incl. wardrobe) | 3.57m x 3.20m | 11'9" x 10'6" |
|-------------------------------|---------------|---------------|
| En suite                      | 2.33m x 1.43m | 7'8" x 4'8"   |
| Bedroom 2                     | 3.59m x 3.09m | 11'9" x 10'2" |
| Bathroom 3                    | 2.49m x 2.43m | 8'2" x 8'0"   |
| Bathroom                      | 2.19m x 1.95m | 7'2" x 6'5"   |

| Bedroom 1<br>(incl. wardrobe) | 3.57m x 3.20m | 11'9" x 10'6" |
|-------------------------------|---------------|---------------|
| En suite                      | 2.33m x 1.43m | 7'8" x 4'8"   |
| Bedroom 2                     | 3.59m x 3.09m | 11'9" x 10'2" |
| Bedroom 3                     | 2.49m x 2.43m | 8'2" x 8'0"   |
| Bathroom                      | 2.19m x 1.95m | 7'2" x 6'5"   |