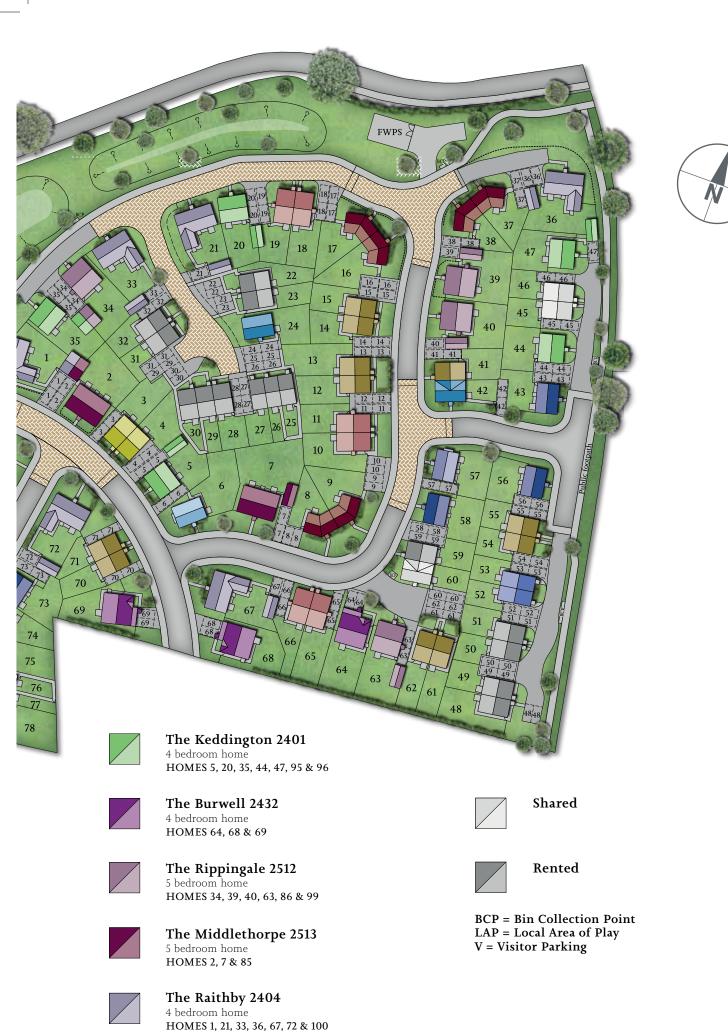

# Bishops Grange Development Plan

The Hemingby 2224

2 bedroom home HOMES 89 & 90

The Navenby 2228

2 bedroom home HOMES 52 & 53

The Nettleham 2328V2

3 bedroom home HOMES 3 & 4

The Rothwell 2338

3 bedroom home HOMES 12, 13, 14, 15, 41, 54, 55, 61, 62, 70, 71, 78, 80, 81 & 82

The Tealby 2310

3 bedroom home HOMES 8, 9, 16, 17, 37, 38, 93, 94,  $97 \ \& \ 98$ 

3 bedroom home HOMES 10, 11, 18, 19, 65, 66, 74, 75, 83, 84, 87, 88, 91 & 92

The Linwood 2318

3 bedroom home HOMES 43 & 58

The Moulton 2318B

3 bedroom home HOME 57

The Normanby 2324

3 bedroom home HOMES 24, 42 & 79

The Normanby Special 2324B

3 bedroom home HOME 6