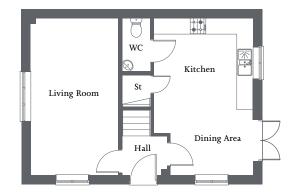

# THE HEMINGBY

2 bedroom home

| Front aspect living room | Kitchen/dining area with French Doors | | Fitted wardrobe to bedroom two | One further bedroom and family bathroom | Allocated parking spaces |

# **Ground Floor**

| Living Room      | 4.09m x 3.72m     | 13'6" x 12'2" |
|------------------|-------------------|---------------|
| Kitchen/Dining A | rea 3.72m x 2.47m | 12'2" x 8'1"  |
| Utility          | 2.06m x 1.27m     | 6'9" x 4'2"   |

| Bedroom 1 | 3.72m x 2.77m | 12'2" x 9'1"  |
|-----------|---------------|---------------|
| Bedroom 2 | 3.09m x 2.71m | 10'1" x 8'10" |
| Bathroom  | 1.97m x 1.70m | 6'5" x 5'7"   |

| Front aspect living room | Kitchen/dining area with French Doors | | Fitted wardrobe to bedroom two | One further bedroom and family bathroom | Allocated parking space(s) |