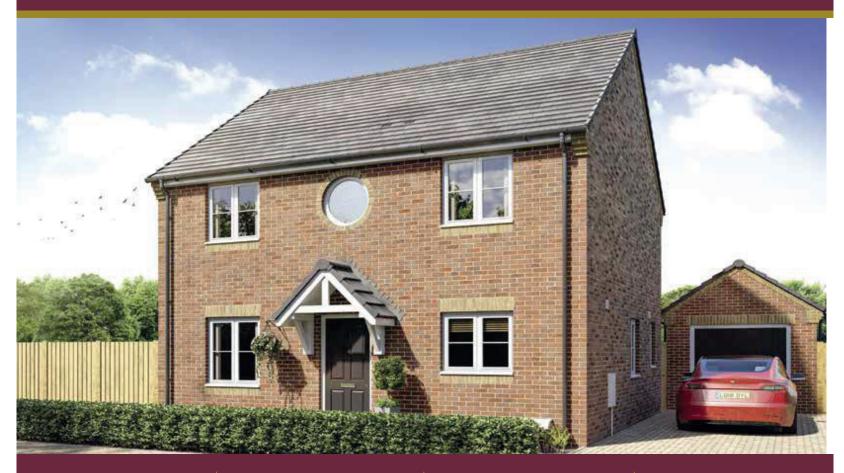

hen/dining area with French Doors | | Bedroom 1 with en suite and fitted wardrobe | Two further bedrooms and family bathroom | Allocated parking spaces |





# **Ground Floor**

| Living Room<br>(excl. bay window) | 5.64m x 3.15m    | 18'6" x 10'4" |
|-----------------------------------|------------------|---------------|
| Kitchen/Dining Are                | ea 5.64m x 3.58m | 18'6" x 11'9" |

| Bedroom 1<br>(incl. wardrobe) | 3.57m x 3.20m | 11'9" x 10'6" |
|-------------------------------|---------------|---------------|
| En suite                      | 2.33m x 1.43m | 7'8" x 4'8"   |
| Bedroom 2                     | 3.59m x 3.09m | 11'9" x 10'2" |
| Bedroom 3                     | 2.49m x 2.43m | 8'2" x 8'0"   |
| Bathroom                      | 2.19m x 1.95m | 7'2" x 6'5"   |







Living area with French Doors to rear | Kitchen with breakfast area and utility | Bedroom 1 with en suite and fitted wardrobe | Three further bedrooms and family bathroom | Single garage and parking space(s) |



# **Ground Floor**

| Living Area            | 4.66m x 3.18m | 15'3" x 10'5" |
|------------------------|---------------|---------------|
| Dining Area            | 3.35m x 2.52m | 11'0" x 8'3"  |
| Kitchen/Breakfast Area | 4.77m x 2.66m | 15'8" x 8'9"  |
| Utility                | 1.76m x 1.67m | 5'9" x 5'6"   |



| Bedroom 1<br>(incl. wardrobe) | 3.85m x 2.65m | 12'8" x 8'4" |
|-------------------------------|---------------|--------------|
| En suite                      | 2.33m x 1.43m | 7'8" x 4'8"  |
| Bedroom 2                     | 3.85m x 2.53m | 12'8" x 8'8" |
| Bedro