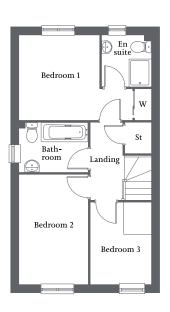

# THE NETTLEHAM

3 bedroom home

Living/dining area with French Doors to rear | Separate kitchen | Front aspect bedroom 1 | Two further bedrooms and family bathroom | Allocated parking spaces |

# **Ground Floor**

| Living/Dining Area | 4.58m x 3.58m | 15'0" x 11'8" |
|--------------------|---------------|---------------|
| Kitchen            | 3.16m x 2.44m | 10'4" x 8'0"  |

| Bedroom 1 | 4.58m x 2.57m | 14'10" x 8'4" |
|-----------|---------------|---------------|
| Bedroom 2 | 2.87m x 2.62m | 9'4" x 8'6"   |
| Bedroom 3 | 3.34m x 1.86m | 10'10" x 6'1" |
| Bathroom  | 2.47m x 1.38m | 8'1" x 4'5"   |