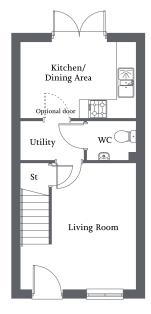

# THE DUNSTON

3 bedroom home

Front aspect living room | Kitchen/dining area with French Doors |
En suite and fitted wardrobe to bedroom 1 | Two further bedrooms and family bathroom | Allocated parking spaces |

# **Ground Floor**

| Living Room         | 3.90m x 3.76m | 12'9" x 12'4" |
|---------------------|---------------|---------------|
| Kitchen/Dining Area | 4.76m x 3.76m | 15'7" x 12'4" |
| Utility             | 2.06m x 1.87m | 6'9" x 6'1"   |

| Bedroom 1 | 4.09m x 3.07m | 13'5" x 10'1" |
|-----------|---------------|---------------|
| En suite  | 1.86m x 1.77m | 6'1" x 5'9"   |
| Bedroom 2 | 3.97m x 2.48m | 13'0" x 8'1"  |
| Bedroom 3 | 2.96m x 2.19m | 9'8" x 7'2"   |
| Bathroom  | 2.48m x 1.80m | 8'1" x 5'10"  |