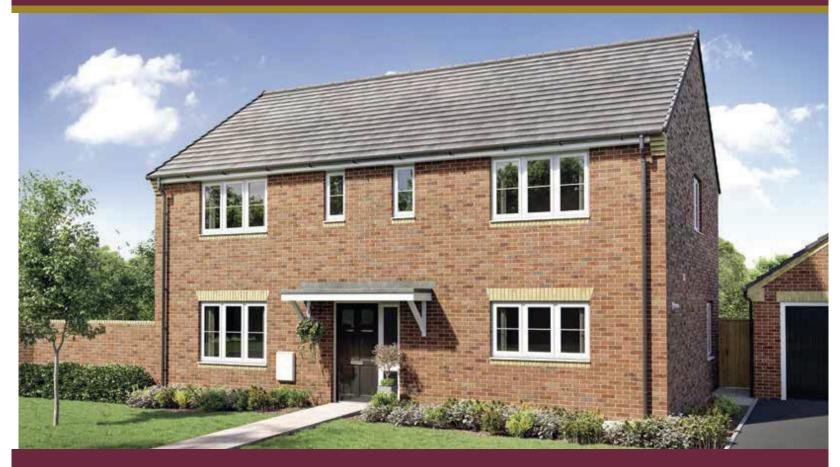

or**

| Living Area         | 4.46m x 3.44m | 14'8" x 11'3" |
|---------------------|---------------|---------------|
| Kitchen/Dining Area | 7.44m x 3.59m | 24'5" x 11'9" |
| Study               | 2.72m x 2.15m | 8'11" x 7'1"  |



| Bedroom 1<br>(excl. wardrobe) | 3.29m x 2.86m | 10'10" x 9'5" |
|-------------------------------|---------------|---------------|
| En suite                      | 2.33m x 1.43m | 7'8" x 4'8"   |
| Bedroom 2                     | 3.52m x 2.69m | 11'7" x 8'10" |
| Bedroom 3<br>(excl. wardrobe) | 2.70m x 2.45m | 8'10" x 8'0"  |
| Bedroom 4                     | 3.70m x 2.45m | 12'2" x 8'0"  |
| Bedroom 5                     | 2.68m x 2.07m | 8'10" x 6'9"  |
| Bathroom                      | 2.00m x 1.70m | 6'7" x 5'7"   |

# THE MIDDLETHORPE



5 bedroom home



| Triple aspect living room with French Doors to rear garden | Kitchen/dining area with French Doors | Utility | | Bedroom 1 with en suite and fitted wardrobe | Four further bedrooms and family bathroom | Single garage and parking spaces |



# **Ground Floor**

| Living Room         | 7.00m x 3.70m | 23'0" x 12'2" |
|---------------------|---------------|---------------|
| Kitchen/Dining Area | 7.00m x 4.39m | 23'0" x 14'5" |
| Utility             | 1.95m x 1.75m | 6'5" x 5'9"   |



| Bedroom 1                 |               |                |
|---------------------------|---------------|----------------|
| (excl. wardrobe & recess) | 3.30m x 3.05m | 10'10" x 10'0" |
| En suite                  | 2.18m x 1.46m | 7'2" x 4'9"    |
| Bedroom 2                 | 3.74m x 3.02m | 12'3" x 9'