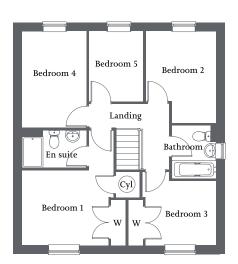

# THE MIDDLETHORPE

5 bedroom home

| Triple aspect living room with French Doors to rear garden | Kitchen/dining area with French Doors | Utility | | Bedroom 1 with en suite and fitted wardrobe | Four further bedrooms and family bathroom | Single garage and parking spaces |

| Bedroom 1                 |               |                |
|---------------------------|---------------|----------------|
| (excl. wardrobe & recess) | 3.30m x 3.05m | 10'10" x 10'0" |
| En suite                  | 2.18m x 1.46m | 7'2" x 4'9"    |
| Bedroom 2                 | 3.74m x 3.02m | 12'3" x 9'11"  |
| Bedroom 3                 | 3.92m x 2.54m | 12'10" x 8'4"  |
| Bedroom 4                 | 2.86m x 2.18m | 9'5" x 7'2"    |
| Bedroom 5                 | 2.89m x 2.15m | 9'6" x 7'1"    |
| Bathroom                  | 2.43m x 2.18m | 8'0" x 7'2"    |