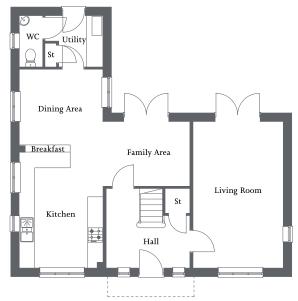

Living room with French Doors to rear | Open-plan kitchen/dining/family area with French Doors | Utility |

Bedroom 1 with en suite and fitted wardrobe | Three further bedrooms and family bathroom | Single garage and parking space(s) |

### **Ground Floor**

| Living Room | 5.75m x 3.51m | 18'10" x 11'6" |
|-------------|---------------|----------------|
| Kitchen     | 4.80m x 3.27m | 15'8" x 10'9"  |
| Family Area | 3.42m x 2.60m | 11'2" x 8'5"   |
| Dining Area | 3.27m x 2.95m | 10'7" x 9'7"   |
| Utility     | 2.26m x 2.02m | 7'5" x 6'8"    |

| Bedroom 1 (incl. wardrobes)   | 5.05m x 3.27m | 16'7" x 10'9" |
|-------------------------------|---------------|---------------|
| En suite                      | 2.33m x 1.43m | 7'8" x 4'8"   |
| Bedroom 2                     | 3.73m x 3.45m | 12'3" x 11'4" |
| Bedroom 3<br>(excl. wardrobe) | 3.45m x 3.05m | 11'4" x 10'0" |
| Bedroom 4                     | 3.45m x 1.91m | 11'4" x 6'3"  |
| Bathroom                      | 3.23m x 2.73m | 10'7" x 8'11" |