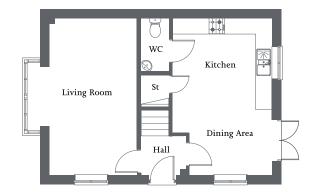

# THE NETTLEHAM

3 bedroom home

Living/dining area with French Doors to rear | Separate kitchen | Front aspect bedroom 1 | Two further bedrooms and family bathroom | Allocated parking spaces |

# **Ground Floor**

| Living/Dining Area | 4.58m x 3.58m | 15'0" x 11'8" |
|--------------------|---------------|---------------|
| Kitchen            | 3.16m x 2.44m | 10'4" x 8'0"  |

| Bedroom 1 | 4.58m x 2.57m | 14'10" x 8'4" |
|-----------|---------------|---------------|
| Bedroom 2 | 2.87m x 2.62m | 9'4" x 8'6"   |
| Bedroom 3 | 3.34m x 1.86m | 10'10" x 6'1" |
| Bathroom  | 2.47m x 1.38m | 8'1" x 4'5"   |