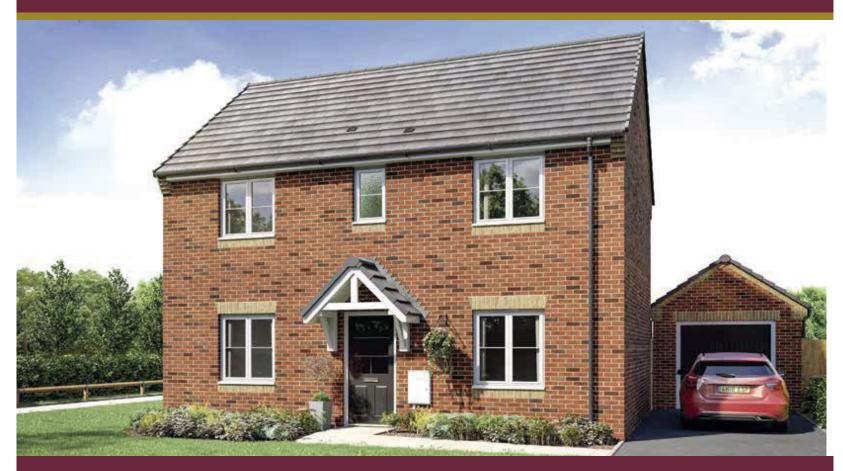

# THE DUNSTON

3 bedroom home

Front aspect living room | Kitchen/dining area with French Doors |
En suite and fitted wardrobe to bedroom 1 | Two further bedrooms and family bathroom | Allocated parking spaces |

# **Ground Floor**

| Living Room         | 3.90m x 3.76m | 12'9" x 12'4" |
|---------------------|---------------|---------------|
| Kitchen/Dining Area | 4.76m x 3.76m | 15'7" x 12'4" |
| Utility             | 2.06m x 1.87m | 6'9" x 6'1"   |

| Bedroom 1 | 4.09m x 3.07m | 13'5" x 10'1" |
|-----------|---------------|---------------|
| En suite  | 1.86m x 1.77m | 6'1" x 5'9"   |
| Bedroom 2 | 3.97m x 2.48m | 13'0" x 8'1"  |
| Bedroom 3 | 2.96m x 2.19m | 9'8" x 7'2"   |
| Bathroom  | 2.48m x 1.80m | 8'1" x 5'10"  |