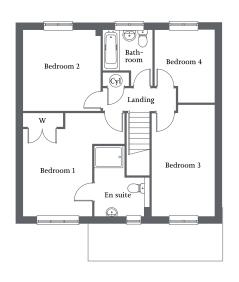

# THE MIDDLETHORPE

5 bedroom home

| Triple aspect living room with French Doors to rear garden | Kitchen/dining area with French Doors | Utility | | Bedroom 1 with en suite and fitted wardrobe | Four further bedrooms and family bathroom | Single garage and parking spaces |

# **Ground Floor**

| Living Room         | 7.00m x 3.70m | 23'0" x 12'2" |
|---------------------|---------------|---------------|
| Kitchen/Dining Area | 7.00m x 4.39m | 23'0" x 14'5" |
| Utility             | 1.95m x 1.75m | 6'5" x 5'9"   |

| Bedroom 1                 |               |                |
|---------------------------|---------------|----------------|
| (excl. wardrobe & recess) | 3.30m x 3.05m | 10'10" x 10'0" |
| En suite                  | 2.18m x 1.46m | 7'2" x 4'9"    |
| Bedroom 2                 | 3.74m x 3.02m | 12'3" x 9'11"  |
| Bedroom 3                 | 3.92m x 2.54m | 12'10" x 8'4"  |
| Bedroom 4                 | 2.86m x 2.18m | 9'5" x 7'2"    |
| Bedroom 5                 | 2.89m x 2.15m | 9'6" x 7'1"    |
| Bathroom                  | 2.43m x 2.18m | 8'0" x 7'2"    |