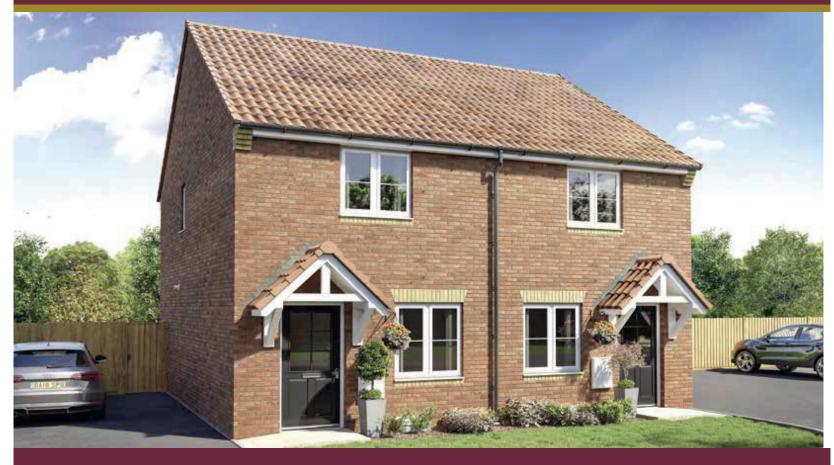

# THE DUNSTON

3 bedroom home

Front aspect living room | Kitchen/dining area with French Doors |
En suite and fitted wardrobe to bedroom 1 | Two further bedrooms and family bathroom | Allocated parking spaces |

# **Ground Floor**

| Living Room         | 3.90m x 3.76m | 12'9" x 12'4" |
|---------------------|---------------|---------------|
| Kitchen/Dining Area | 4.76m x 3.76m | 15'7" x 12'4" |
| Utility             | 2.06m x 1.87m | 6'9" x 6'1"   |

| Bedroom 1 | 4.09m x 3.07m | 13'5" x 10'1" |
|-----------|---------------|---------------|
| En suite  | 1.86m x 1.77m | 6'1" x 5'9"   |
| Bedroom 2 | 3.97m x 2.48m | 13'0" x 8'1"  |
| Bedroom 3 | 2.96m x 2.19m | 9'8" x 7'2"   |
| Bathroom  | 2.48m x 1.80m | 8'1" x 5'10"  |