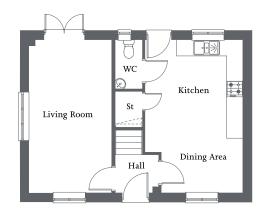

# THE NORMANBY

3 bedroom home

Dual aspect living room | Kitchen/dining area with French Doors |

| Bedroom 1 with en suite and fitted wardrobe | Two further bedrooms and family bathroom | Allocated parking spaces |

# **Ground Floor**

| Living Room        | 5.64m x 3.15m   | 18'6" x 10'4" |
|--------------------|-----------------|---------------|
| Kitchen/Dining Are | a 5.64m x 3.58m | 18'6" x 11'9" |

| Bedroom 1<br>(incl. wardrobe) | 3.57m x 3.20m | 11'9" x 10'6" |
|-------------------------------|---------------|---------------|
| En suite                      | 2.33m x 1.43m | 7'8" x 4'8"   |
| Bedroom 2                     | 3.59m x 3.09m | 11'9" x 10'2" |
| Bathroom 3                    | 2.49m x 2.43m | 8'2" x 8'0"   |
| Bathroom                      | 2.19m x 1.95m | 7'2" x 6'5"   |