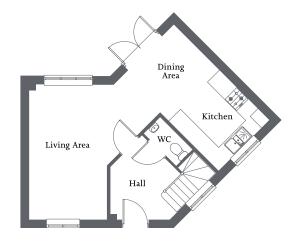

# THE NETTLEHAM

3 bedroom home

Living/dining area with French Doors to rear | Separate kitchen | Front aspect bedroom 1 | Two further bedrooms and family bathroom | Allocated parking spaces |

# **Ground Floor**

| Living/Dining Area | 4.58m x 3.58m | 15'0" x 11'8" |
|--------------------|---------------|---------------|
| Kitchen            | 3.16m x 2.44m | 10'4" x 8'0"  |

| Bedroom 1 | 4.58m x 2.57m | 14'10" x 8'4" |
|-----------|---------------|---------------|
| Bedroom 2 | 2.87m x 2.62m | 9'4" x 8'6"   |
| Bedroom 3 | 3.34m x 1.86m | 10'10" x 6'1" |
| Bathroom  | 2.47m x 1.38m | 8'1" x 4'5"   |