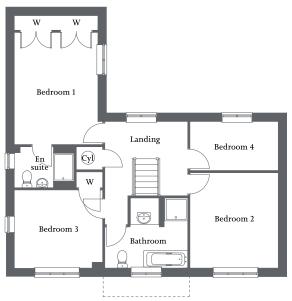

Living room with French Doors to rear | Open-plan kitchen/dining/family area with French Doors | Utility |

Bedroom 1 with en suite and fitted wardrobe | Three further bedrooms and family bathroom | Single garage and parking space(s) |

### **Ground Floor**

| Living Room | 5.75m x 3.51m | 18'10" x 11'6" |
|-------------|---------------|----------------|
| Kitchen     | 4.80m x 3.27m | 15'8" x 10'9"  |
| Family Area | 3.42m x 2.60m | 11'2" x 8'5"   |
| Dining Area | 3.27m x 2.95m | 10'7" x 9'7"   |
| Utility     | 2.26m x 2.02m | 7'5" x 6'8"    |

| Bedroom 1 (incl. wardrobes)   | 5.05m x 3.27m | 16'7" x 10'9" |
|-------------------------------|---------------|---------------|
| En suite                      | 2.33m x 1.43m | 7'8" x 4'8"   |
| Bedroom 2                     | 3.73m x 3.45m | 12'3" x 11'4" |
| Bedroom 3<br>(excl. wardrobe) | 3.45m x 3.05m | 11'4" x 10'0" |
| Bedroom 4                     | 3.45m x 1.91m | 11'4" x 6'3"  |
| Bathroom                      | 3.23m x 2.73m | 10'7" x 8'11" |