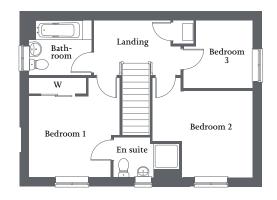

# THE HEMINGBY

2 bedroom home

| Front aspect living room | Kitchen/dining area with French Doors | | Fitted wardrobe to bedroom two | One further bedroom and family bathroom | Allocated parking spaces |

# **Ground Floor**

| Living Room      | 4.09m x 3.72m     | 13'6" x 12'2" |
|------------------|-------------------|---------------|
| Kitchen/Dining A | rea 3.72m x 2.47m | 12'2" x 8'1"  |
| Utility          | 2.06m x 1.27m     | 6'9" x 4'2"   |

| Bedroom 1 | 3.72m x 2.77m | 12'2" x 9'1"  |
|-----------|---------------|---------------|
| Bedroom 2 | 3.09m x 2.71m | 10'1" x 8'10" |
| Bathroom  | 1.97m x 1.70m | 6'5" x 5'7"   |

| Front aspect living room | Kitchen/dining area with French Doors | | Fitted wardrobe to bedroom two | One further bedroom and family bathroom | Allocated parking space(s) |