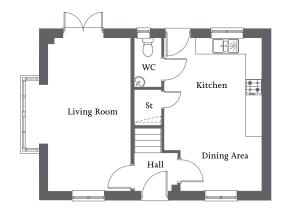

# THE NORMANBY

3 bedroom home

Dual aspect living room | Kitchen/dining area with French Doors |

| Bedroom 1 with en suite and fitted wardrobe | Two further bedrooms and family bathroom | Allocated parking spaces |

# **Ground Floor**

| Living Room        | 5.64m x 3.15m   | 18'6" x 10'4" |
|--------------------|-----------------|---------------|
| Kitchen/Dining Are | a 5.64m x 3.58m | 18'6" x 11'9" |

| Bedroom 1<br>(incl. wardrobe) | 3.57m x 3.20m | 11'9" x 10'6" |
|-------------------------------|---------------|---------------|
| En suite                      | 2.33m x 1.43m | 7'8" x 4'8"   |
| Bedroom 2                     | 3.59m x 3.09m | 11'9" x 10'2" |
| Bathroom 3                    | 2.49m x 2.43m | 8'2" x 8'0"   |
| Bathroom                      | 2.19m x 1.95m | 7'2" x 6'5"   |