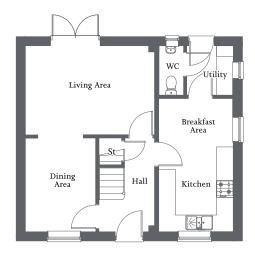

Living area with French Doors to rear | Kitchen with breakfast area and utility | Bedroom 1 with en suite and fitted wardrobe | Three further bedrooms and family bathroom | Single garage and parking space(s) |

# **Ground Floor**

| Living Area            | 4.66m x 3.18m | 15'3" x 10'5" |
|------------------------|---------------|---------------|
| Dining Area            | 3.35m x 2.52m | 11'0" x 8'3"  |
| Kitchen/Breakfast Area | 4.77m x 2.66m | 15'8" x 8'9"  |
| Utility                | 1.76m x 1.67m | 5'9" x 5'6"   |