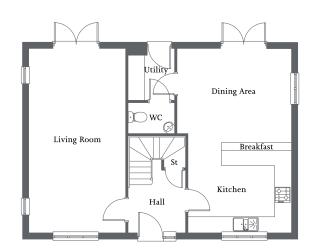

# **Ground Floor**

| Living Room      | 4.09m x 3.72m     | 13'6" x 12'2" |
|------------------|-------------------|---------------|
| Kitchen/Dining A | rea 3.72m x 2.47m | 12'2" x 8'1"  |
| Utility          | 2.06m x 1.27m     | 6'9" x 4'2"   |

| Bedroom 1 | 3.72m x 2.77m | 12'2" x 9'1"  |
|-----------|---------------|---------------|
| Bedroom 2 | 3.09m x 2.71m | 10'1" x 8'10" |
| Bathroom  | 1.97m x 1.70m | 6'5" x 5'7"   |

| Front aspect living room | Kitchen/dining area with French Doors | | Fitted wardrobe to bedroom two | One further bedroom and family bathroom | Allocated parking space(s) |