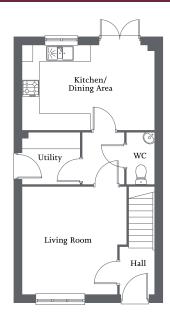

# THE NETTLEHAM

3 bedroom home

Living/dining area with French Doors to rear | Separate kitchen | Front aspect bedroom 1 | Two further bedrooms and family bathroom | Allocated parking spaces |

# **Ground Floor**

| Living/Dining Area | 4.58m x 3.58m | 15'0" x 11'8" |
|--------------------|---------------|---------------|
| Kitchen            | 3.16m x 2.44m | 10'4" x 8'0"  |

| Bedroom 1 | 4.58m x 2.57m | 14'10" x 8'4" |
|-----------|---------------|---------------|
| Bedroom 2 | 2.87m x 2.62m | 9'4" x 8'6"   |
| Bedroom 3 | 3.34m x 1.86m | 10'10" x 6'1" |
| Bathroom  | 2.47m x 1.38m | 8'1" x 4'5"   |