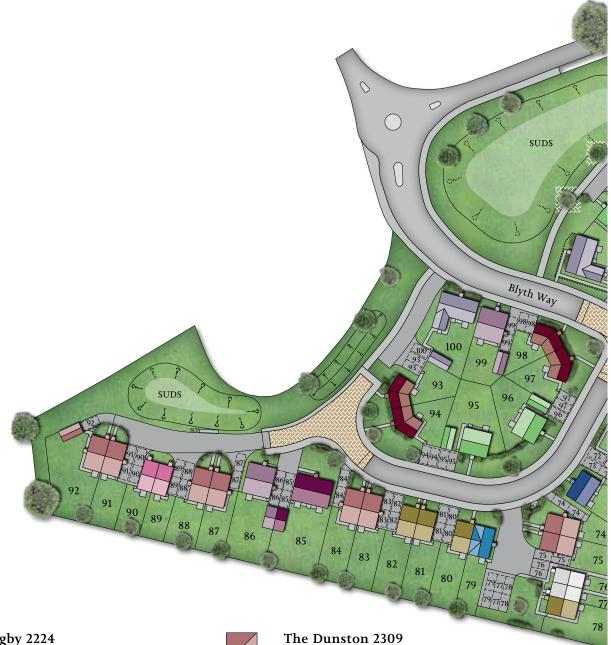

# Bishops Grange Development Plan

The Hemingby 2224

2 bedroom home HOMES 89 & 90

The Navenby 2228

2 bedroom home HOMES 52 & 53

The Nettleham 2328V2

3 bedroom home HOMES 3 & 4

The Rothwell 2338

3 bedroom home HOMES 12, 13, 14, 15, 41, 54, 55, 61, 62, 70, 71, 78, 80, 81 & 82

The Tealby 2310

3 bedroom home HOMES 8, 9, 16, 17, 37, 38, 93, 94,  $97 \ \& \ 98$ 

3 bedroom home HOMES 10, 11, 18, 19, 65, 66, 74, 75, 83, 84, 87, 88, 91 & 92

The Linwood 2318

3 bedroom home HOMES 43 & 58

The Moulton 2318B

3 bedroom home HOME 57

The Normanby 2324

3 bedroom home HOMES 24, 42 & 79

The Normanby Special 2324B

3 bedroom home HOME 6