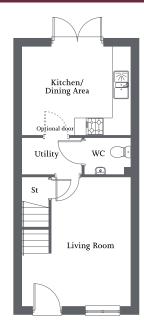

# **Ground Floor**

| Living Room      | 4.09m x 3.72m     | 13'6" x 12'2" |
|------------------|-------------------|---------------|
| Kitchen/Dining A | rea 3.72m x 2.47m | 12'2" x 8'1"  |
| Utility          | 2.06m x 1.27m     | 6'9" x 4'2"   |