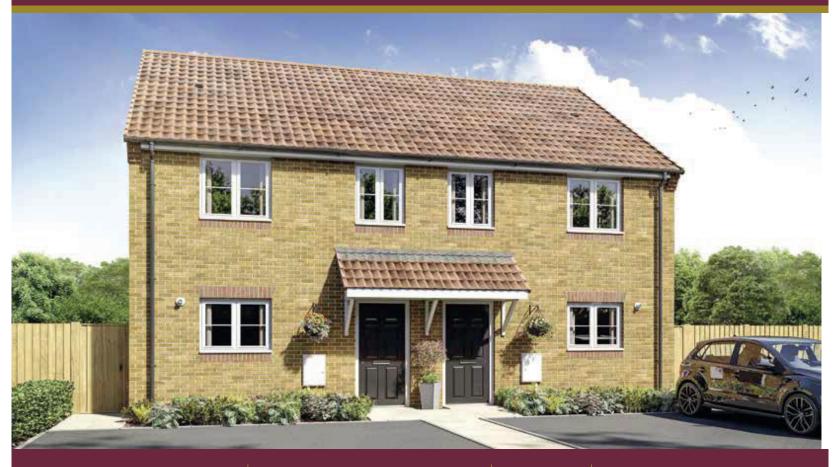

# THE NETTLEHAM

3 bedroom home

Living/dining area with French Doors to rear | Separate kitchen | Front aspect bedroom 1 | Two further bedrooms and family bathroom | Allocated parking spaces |