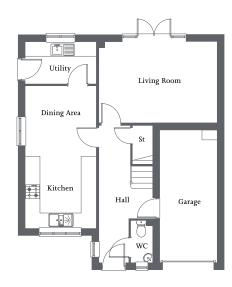

# THE BURWELL

4 bedroom home

Living room with French Doors to rear | Kitchen/dining area with utility | Bedroom 1 with en suite and fitted wardrobe | Three further bedrooms and family bathroom | Integral garage and parking spaces |

# **Ground Floor**

| Living Room        | 4.97m x 3.41m   | 16'3" x 11'2" |
|--------------------|-----------------|---------------|
| Kitchen/Dining Are | a 6.03m x 2.99m | 19'8" x 9'8"  |
| Utility            | 2.99m x 1.77m   | 9'8" x 5'8"   |